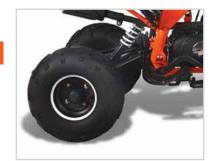

roke Air-cooled **Displacement** 110cc **Fuel Consumption** N/A **Max Power** 5.5Kw **Cruising Speed** Off-Road **Clutch Type Automatic Starting System Electric Max Torque** 6.5Nm Off-Road **Max Speed** 

### Chassis

Brakes Front-duel drum, rear-disc
Tyre Size Front-16x8, rear-16x8

#### **Dimensions**

Length (L x W x H) 1,440×980×990mm

Seat Height 730mm

Wheel Base Front-810mm rear-700mm

Dry Weight 105kg

Tank Capacity 2.3Litres

#### **Usage**

Max Rider Weight 55kg

Age Requirement From 6yrs Adult Supervision

Application Off-Road/No Jumping

Warranty Period 1Year/10 000km Factory SAM Warrantee

Run in Service 5Tanks/1 month

Service Intervals Every 20th Tank/3 months

#### FEATURED HIGHLIGHTS

- Recreation Riding
- Off-Road
- 1Year/10 000km Warrantee
- 4-Stroke Air-cooled 110cc