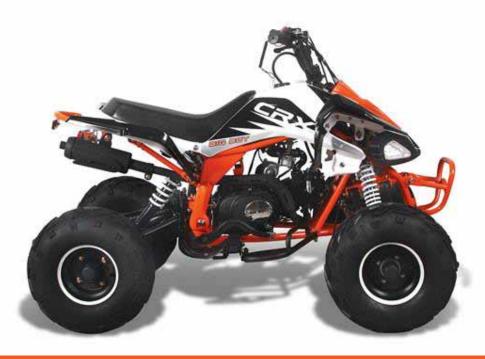

## **Monster CRX110**

| - 1- | n | a  | П | n | e. |
|------|---|----|---|---|----|
|      | ۰ | IJ | ч | н | ٠. |
|      |   |    |   |   |    |

**Engine Type** 4-Stroke Air-cooled **Displacement** 110cc **Fuel Consumption** N/A **Max Power** 5.5Kw **Cruising Speed** Off-Road **Clutch Type Automatic Starting System Electric Max Torque** 6.5Nm Off-Road **Max Speed** 