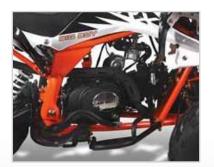

## **Monster CRX110**

| - 1- | n | a  | П | n | e. |
|------|---|----|---|---|----|
|      | ۰ | IJ | ч | н | ٠. |
|      |   |    |   |   |    |

**Engine Type** 4-Stroke Air-cooled **Displacement** 110cc **Fuel Consumption** N/A **Max Power** 5.5Kw **Cruising Speed** Off-Road **Clutch Type Automatic Starting System Electric Max Torque** 6.5Nm Off-Road **Max Speed** 