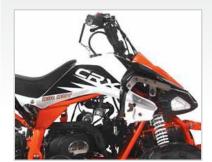

Stroke Air-cooled **Displacement** 110cc **Fuel Consumption** N/A **Max Power** 5.5Kw **Cruising Speed** Off-Road **Clutch Type Automatic Starting System Electric Max Torque** 6.5Nm Off-Road **Max Speed** 

### Chassis

Brakes Front-duel drum, rear-disc
Tyre Size Front-16x8, rear-16x8

#### **Dimensions**

Length (L x W x H) 1,440×980×990mm

Seat Height 730mm

Wheel Base Front-810mm rear-700mm

Dry Weight 105kg

Tank Capacity 2.3Litres

#### **Usage**

Max Rider Weight 55kg

Age Requirement From 6yrs Adult Supervision

Application Off-Road/No Jumping

Warranty Period 1Year/10 000km Factory SAM Warrantee

Run in Service 5Tanks/1 month

Service Intervals Every 20th Tank/3 months

#### FEATURED HIGHLIGHTS

- Recreation Riding
- Off-Road
- 1Year/10 000km Warrantee
- 4-Stroke Air-cooled 110cc