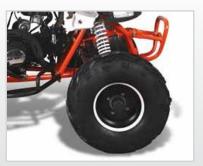

### Chassis

Brakes Front-duel drum, rear-disc
Tyre Size Front-16x8, rear-16x8

#### **Dimensions**

Length (L x W x H) 1,440×980×990mm

Seat Height 730mm

Wheel Base Front-810mm rear-700mm

Dry Weight 105kg

Tank Capacity 2.3Litres