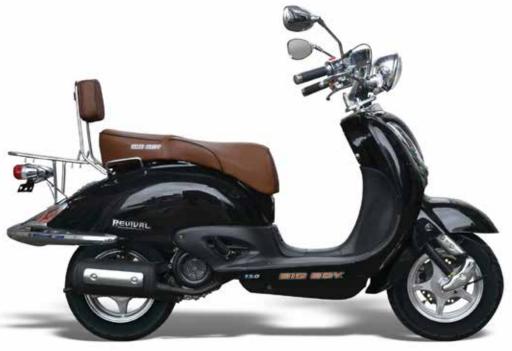

## **REVIVAL 150**

| E | na | iin | Δ |  |
|---|----|-----|---|--|

Engine Type 4-stroke, air-cooled GY7

Displacement 150cc

Fuel Consumption 2.68liters/100km at 70km/h

Max Power 6.3Kw/7,500rpm

Cruising Speed 60-80km/h

**Clutch Type CVT (Continuously Variable Transmission)** 

Starting System Electric and Kick-start

Max Torque 9.1N.m/6,000rpm

Max Speed 95km/h

### Chassis

**Brakes** Front-disc, rear-drum

Tyre Size Front-120/70x10, rear-120/70x10

#### **Dimensions**

Length (L x W x H) 1,870x890x1,100mm

Seat Height 755mm
Wheel Base 1,280mm
Dry Weight 93kg
Tank Capacity 5Litres

#### **Usage**

Max Rider Weight 110kg

Age Requirement Learners License A-18yrs +

Application Commuting including highway use at recommended cruising speed

Warranty Period 3Year/20 000km Factory SAM Warrantee

Run in Service 500km/3month
Service Intervals 3000km/6 months

#### FEATURED HIGHLIGHTS

- 2.68liters/100km at 70km/h
- 60-80km/h
- 3Year/20 000km Warrantee
- 4-stroke, air-cooled GY7 150cc