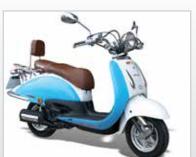

## **REVIVAL 150**

| E | na | iin | Δ |  |
|---|----|-----|---|--|

Engine Type 4-stroke, air-cooled GY7

Displacement 150cc

Fuel Consumption 2.68liters/100km at 70km/h

Max Power 6.3Kw/7,500rpm

Cruising Speed 60-80km/h

**Clutch Type CVT (Continuously Variable Transmission)** 

Starting System Electric and Kick-start

Max Torque 9.1N.m/6,000rpm

Max Speed 95km/h

### Chassis

**Brakes** Front-disc, rear-drum

Tyre Size Front-120/70x10, rear-120/70x10

#### **Dimensions**

Length (L x W x H) 1,870x890x1,100mm

Seat Height 755mm
Wheel Base 1,280mm
Dry Weight 93kg
Tank Capacity 5Litres

#### **Usage**

Max Rider Weight 110kg

Age Requirement Learners License A-18yrs +

Application Commuting including highway use at recommended cruising speed

Warranty Period 3Year/20 000km Factory SAM Warrantee