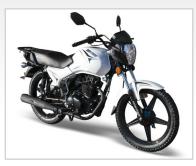

## **VELOCITY 200 Commercial**

### Chassis

**Brakes** Front-drum, rear-drum **Tyre Size** Front-2.75x18, rear-3.00x18