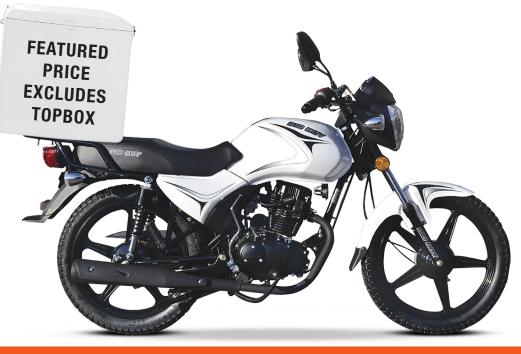

## **VELOCITY 200 Commercial**

#### FEATURED HIGHLIGHTS

- 2.5litre/100km at 70km/h
- 70-80km/h
- 3Year/20 000km Warrantee
- Single cylinder, 4-stroke, aircooled, balance shaft

| Engine           |                                                      |
|------------------|------------------------------------------------------|
| Engine Type      | Single cylinder, 4-stroke, air-cooled, balance shaft |
| Displacement     | 198cc                                                |
| Fuel Consumption | 2.5litre/100km at 70km/h                             |
| Max Power        | 10.8Kw                                               |
| Cruising Speed   | 70-80km/h                                            |
| Clutch Type      | Manual, 1N2345                                       |
| Starting System  | Electric and Kick-start                              |
| Max Torque       | 13Nm                                                 |
| Max Speed        | 110km/h                                              |

### Chassis

**Brakes** Front-drum, rear-drum **Tyre Size** Front-2.75x18, rear-3.00x18

## Dimensions

| Length (L x W x H) | 1,970×760×1,025mm |
|--------------------|-------------------|
| Seat Height        | 720mm             |
| Wheel Base         | 1,240mm           |
| Dry Weight         | 110kg             |
| Tank Capacity      | 12Litres          |