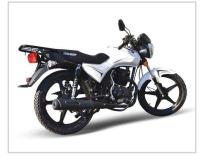

## **VELOCITY 200 Commercial**

### Chassis

**Brakes** Front-drum, rear-drum **Tyre Size** Front-2.75x18, rear-3.00x18