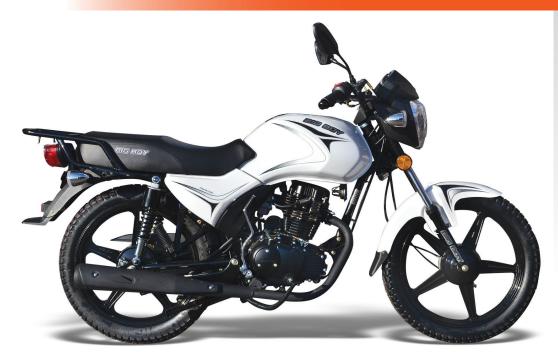

## **VELOCITY 200**

## **FEATURED HIGHLIGHTS**

- 2.5litre/100km at 70km/h
- 70-80km/h
- 3Year/20 000km Warrantee
- Single cylinder, 4-stroke, aircooled, balance shaft

## **Engine** Single cylinder, 4-stroke, air-cooled, balance shaft **Engine Type Displacement Fuel Consumption** 2.5litre/100km at 70km/h **Max Power** 10.8Kw **Cruising Speed** 70-80km/h **Clutch Type Manual**, 1N2345 **Starting System Electric and Kick-start** 13Nm **Max Torque Max Speed** 110km/h

Chassis

BrakesFront-drum, rear-drumTyre SizeFront-2.75x18, rear-3.00x18

**Dimensions** 

Length (L x W x H)1,970×760×1,025mmSeat Height720mmWheel Base1,240mmDry Weight110kgTank Capacity12Litres

| Usage                  |                                                               |
|------------------------|---------------------------------------------------------------|
| Max Rider Weight       | 150kg                                                         |
| Age Requirement        | Learners License A-18yrs+                                     |
| Application            | Commuting including highway use at recommended cruising speed |
| <b>Warranty Period</b> | 3Year/20 000km Factory SAM Warrantee                          |
| Run in Service         | 500km/3 month                                                 |
| Service Intervals      | 3000km/6 months                                               |