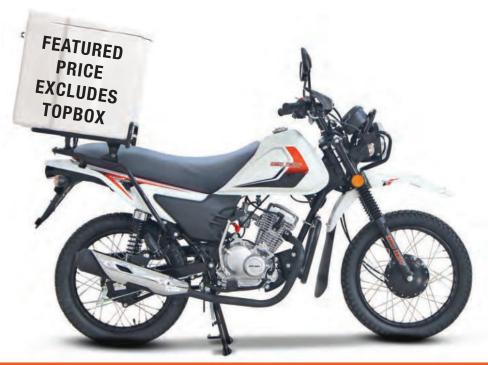

## FEATURED HIGHLIGHTS

- 2.4litres/100km at 70km/h
- Off Road Tyres
- 3Year/20 000km Warrantee
- Wide, Thick Seat Cushion
- Headlight Bumper
- Handlebars Safety Bumpers
- 130mm Front Drum, Superior Braking Performance
- NE125 Engine, Superior Performance at Low and Medium Speeds