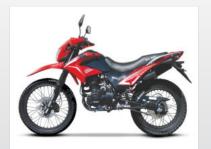

# **TSR125**

#### **FEATURED HIGHLIGHTS**

- 2.1litres/100km at 70km/h
- 60-80km/h
- 3Year/20 000km Warrantee
- Single-cylinder, 4-stroke with counter balance shaft

#### **Engine** Single-cylinder, 4-stroke with counter balance shaft **Engine Type Displacement Fuel Consumption** 2.1litres/100km at 70km/h **Max Power** 9.6Kw/9,500rpm **Cruising Speed** 60-80km/h **Clutch Type** Wet shoe, multiplate, Manual, 1N234 **Starting System Electric and Kick-start Max Torque** 9.5Nm/7,500rpm **Max Speed** 95km/h

## Chassis

Brakes Front-disc, rear-drum

**Tyre Size** Front-90/90x19, rear-110/90x17

### **Dimensions**

 Length (L x W x H)
 2,000×850×1,300mm

 Seat Height
 880mm

Wheel Base 1,400mm

Dry Weight 122kg

Tank Capacity 12Litres

| oougo            |       |
|------------------|-------|
| Max Rider Weight | 150kg |
| A D 1            |       |