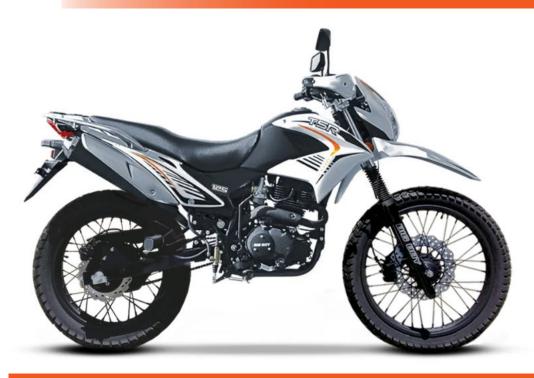

# **TSR125**

#### **Engine** Single-cylinder, 4-stroke with counter balance shaft **Engine Type Displacement Fuel Consumption** 2.1litres/100km at 70km/h **Max Power** 9.6Kw/9,500rpm **Cruising Speed** 60-80km/h **Clutch Type** Wet shoe, multiplate, Manual, 1N234 **Starting System Electric and Kick-start Max Torque** 9.5Nm/7,500rpm **Max Speed** 95km/h

## Chassis

Brakes Front-disc, rear-drum

**Tyre Size** Front-90/90x19, rear-110/90x17

### **Dimensions**

 Length (L x W x H)
 2,000×850×1,300mm

 Seat Height
 880mm

Wheel Base 1,400mm

Dry Weight 122kg

Tank Capacity 12Litres

| oougo            |       |
|------------------|-------|
| Max Rider Weight | 150kg |
| A D 1            |       |