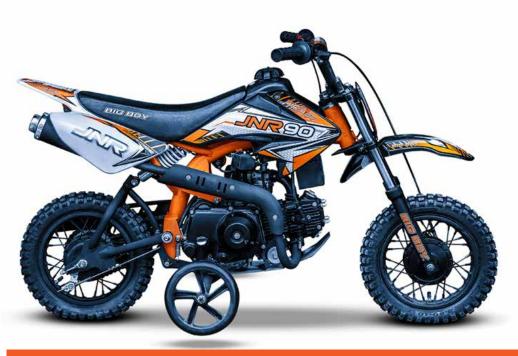

# JNR90

| - 15 | nn | ш | 10 |
|------|----|---|----|
|      | шч |   | ш  |

| _ | 1191110         |                         |
|---|-----------------|-------------------------|
| E | ngine Type      | 4-Stroke Air-cooled     |
| D | isplacement     | 90cc                    |
| F | uel Consumption | N/A                     |
| N | lax Power       | 4Kw                     |
| C | ruising Speed   | Off-Road                |
| C | lutch Type      | Full-Automatic Clutch   |
| S | tarting System  | Electric and Kick-start |
| N | Nax Torque      | 6.2Nm                   |
| N | Nax Speed       | Off-Road                |
|   |                 |                         |

## Chassis

| Brakes    | Front-drum, rear-drum     |  |
|-----------|---------------------------|--|
| Tyre Size | Front-2.5x10, rear-2.5x10 |  |

## **Dimensions**

| Length (L x W x H) | 1,160×360×600mm |
|--------------------|-----------------|
| Seat Height        | 550mm           |
| Wheel Base         | 930mm           |
| Dry Weight         | 43kg            |
| Tank Capacity      | 3.5Litres       |

#### Usage

| oougo             |                                      |
|-------------------|--------------------------------------|
| Max Rider Weight  | 50kg                                 |
| Age Requirement   | Young Kid/Adult Supervision          |
| Application       | Off-Road/Recreation Riding           |
| Warranty Period   | 1Year/10 000km Factory SAM Warrantee |
| Run in Service    | 5Tanks/1 month                       |
| Service Intervals | Every 20th Tank/3 months             |
|                   |                                      |