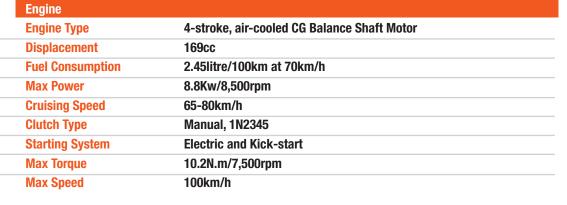

## **SPECIFICATIONS**

## VELOCITY 175 CARGO





## FEATURED HIGHLIGHTS

- Improved Standard Bracket
- Bigger Front Forks & Shocks
- Gel Pocket Seats
- Improved Shock-in-Shock Technology
- New Handle Bars for Improved Rider Position
- Improved Stronger Swingarm
- Wider Rear Tyre
- Tubeless Front & Rear Tyre
- Increased Wheel Base
- Front Shock Dust Covers
- 2.45litre/100km at 70km/h
- 100km/h
- 3Year/20 000km Warrantee
- 4-stroke, air-cooled 169cc Motor
- Standard LED Head Lights
- Standard USB Charger





## Chassis

- Brakes
- Tyre Size
- .,...

**Tank Capacity** 

- DimensionsLength (L x W x H)Seat HeightWheel BaseDry Weight
- Front-2.75x18, rear-3.00x18 Tubeless s ( W x H) 1,990x790x1,050mm t 750mm e 1,360mm

Front-drum, rear-drum

- 115kg 12.8 Litres
- UsageMax Rider Weight150kgAge RequirementLearners License A-16yrs+ApplicationCommuting including highway use at recommended cruising speedWarranty Period3 Year/20 000km Factory SAM WarrantyRun in Service500km/3 monthsService Intervals3000km/6 months