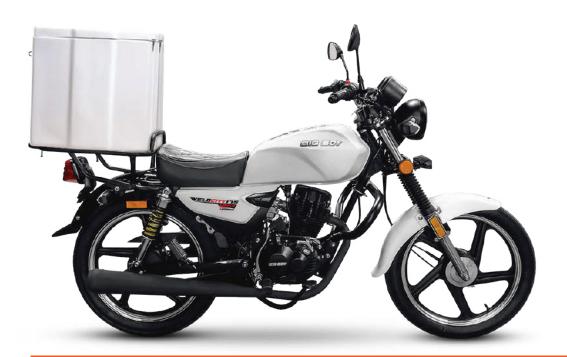

## VELOCITY 175 CARGO

## FEATURED HIGHLIGHTS

- Improved Standard Bracket
- Bigger Front Forks & Shocks
- Gel Pocket Seats
- Improved Shock-in-Shock Technology
- New Handle Bars for Improved Rider Position
- Improved Stronger Swingarm
- Wider Rear Tyre
- Tubeless Front & Rear Tyre
- Increased Wheel Base
- Front Shock Dust Covers
- 2.45litre/100km at 70km/h
- 100km/h
- 3Year/20 000km Warrantee
- 4-stroke, air-cooled 169cc Motor
- Standard LED Head Lights
- Standard USB Charger