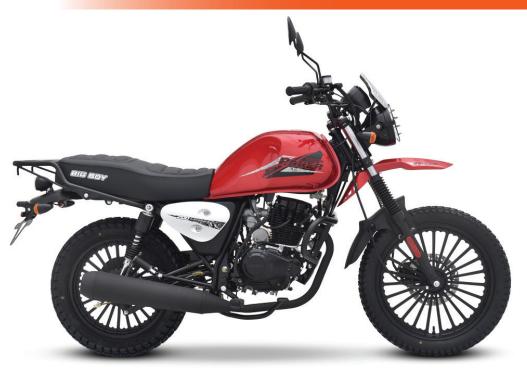

# PACER 200

### FEATURED HIGHLIGHTS

- 2.3litres/100km at 70km/h
- 70-80km/h
- 3Year/20 000km Warranty
- 4-stroke, air-cooled 191cc
- Cafe Racer Design and Finishing

#### **Engine** 4-stroke, air-cooled counter balanced **Engine Type Displacement** 191cc **Fuel Consumption** 2.3litres/100km at 70km/h **Max Power** 10.0Kw/8,500rpm **Cruising Speed** 70-80km/h **Clutch Type** Manual, 5 Speed **Starting System Electric and Kick-start Max Torque** 12.5N.m/6,500rpm 110km/h **Max Speed**

# Chassis

**Brakes** Front-disc, rear-drum

Tyre Size Front-2.75-18(TL) rear-110/90-16(TL)

## **Dimensions**

Usage

Length (L x W x H) 2,010x810x1,130mm

Seat Height 780mm

Wheel Base 1,300mm

Dry Weight 112kg

Tank Capacity 18Litres

| Max Rider Weight | 150kg                                                         |
|------------------|---------------------------------------------------------------|
| Age Requirement  | Learners License A-18yrs+                                     |
| Application      | Commuting including highway use at recommended cruising speed |
| Warranty Period  | 3 Year/20 000km Factory SAM Warranty                          |