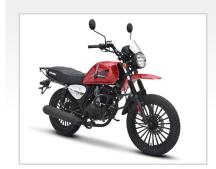

# PACER 200

### FEATURED HIGHLIGHTS

- 2.3litres/100km at 70km/h
- 70-80km/h
- 3Year/20 000km Warranty
- 4-stroke, air-cooled 191cc
- Cafe Racer Design and Finishing

#### **Engine** 4-stroke, air-cooled counter balanced **Engine Type Displacement** 191cc **Fuel Consumption** 2.3litres/100km at 70km/h **Max Power** 10.0Kw/8,500rpm **Cruising Speed** 70-80km/h **Clutch Type** Manual, 5 Speed **Starting System Electric and Kick-start Max Torque** 12.5N.m/6,500rpm 110km/h **Max Speed**

# Chassis

**Brakes** Front-disc, rear-drum

Tyre Size Front-2.75-18(TL) rear-110/90-16(TL)

## **Dimensions**

Usage

Length (L x W x H) 2,010x810x1,130mm

Seat Height 780mm

Wheel Base 1,300mm

Dry Weight 112kg

Tank Capacity 18Litres

| Max Rider Weight | 150kg                                                         |
|------------------|---------------------------------------------------------------|
| Age Requirement  | Learners License A-18yrs+                                     |
| Application      | Commuting including highway use at recommended cruising speed |
| Warranty Period  | 3 Year/20 000km Factory SAM Warranty                          |