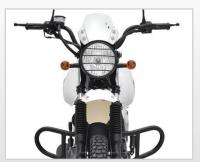

# PACER 200

### FEATURED HIGHLIGHTS

- 2.3litres/100km at 70km/h
- 70-80km/h
- 3Year/20 000km Warranty
- 4-stroke, air-cooled 191cc
- Cafe Racer Design and Finishing