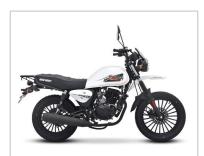

# PACER 200

### FEATURED HIGHLIGHTS

- 2.3litres/100km at 70km/h
- 70-80km/h
- 3Year/20 000km Warranty
- 4-stroke, air-cooled 191cc
- Cafe Racer Design and Finishing

#### **Engine** 4-stroke, air-cooled counter balanced **Engine Type Displacement** 191cc **Fuel Consumption** 2.3litres/100km at 70km/h **Max Power** 10.0Kw/8,500rpm **Cruising Speed** 70-80km/h **Clutch Type** Manual, 5 Speed **Starting System Electric and Kick-start Max Torque** 12.5N.m/6,500rpm 110km/h **Max Speed**

# Chassis

**Brakes** Front-disc, rear-drum

Tyre Size Front-2.75-18(TL) rear-110/90-16(TL)

## **Dimensions**

Usage

Length (L x W x H) 2,010x810x1,130mm

Seat Height 780mm

Wheel Base 1,300mm

Dry Weight 112kg

Tank Capacity 18Litres

| Max Rider Weight | 150kg                                                         |
|------------------|---------------------------------------------------------------|
| Age Requirement  | Learners License A-18yrs+                                     |
| Application      | Commuting including highway use at recommended cruising speed |
| Warranty Period  | 3 Year/20 000km Factory SAM Warranty                          |